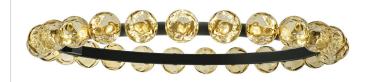

Single or multiple suspension lighting fixture for interiors, with direct and indirect light

Bended extruded aluminium structure in champagne or mat black polyacrylic paint.

Pickled sheet metal cover in polyacrylic paint.

Turned brass wiring supports.

Diffusers in blown glass with bronze colour.

Turned aluminium closing disks in polyacrylic paint.

Provided without suspension kit, power cable and canopy.