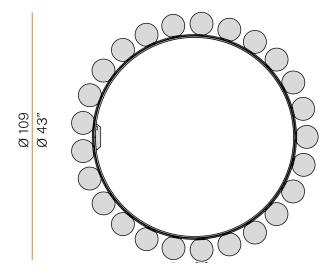

t included     |
| NOMINAL LUMINOUS FLUX    | 3000lm                  |
| WEIGHT                   | 10,30 Kg                |
| PROTECTION DEGREE        | IP20                    |
| COLOUR TOLLERANCES       | SDCM 3                  |
| PACKING DIMENSIONS       | 107,0 x 107,0 x 11,0 cm |
|                          |                         |











Single or multiple suspension lighting fixture for interiors, with direct and indirect light

Bended extruded aluminium structure in champagne or mat black polyacrylic paint.

Pickled sheet metal cover in polyacrylic paint.

Turned brass wiring supports.

Diffusers in blown glass with bronze colour.

Turned aluminium closing disks in polyacrylic paint.

Provided without suspension kit, power cable and canopy.

#### Technical drawing







### Polar diagram